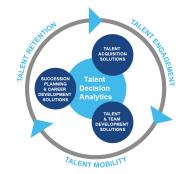

# **Harrison Talent Life Cycle Solutions**

Harrison Assessments uses predictive analytics to help organizations acquire, develop, lead and engage their talent. This comprehensive Talent Decision Analytics provides the intelligence needed throughout the talent life cycle to build effective teams and develop, engage and retain key talent. Contact us to learn how we help organizations make great decisions.