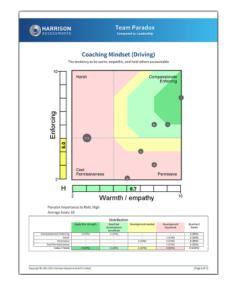

#### **Team Paradox Analysis**

Harrison Assessment's Paradox Theory reveals team dynamics in a way that has never before been possible, enabling individual team members to understand how their own behaviors contribute to or obstruct team objectives. Reports provide a step-by-step plan in which each team member can make adjustments to improve team performance.

The Harrison's Team Paradox Analysis provides a dynamic team building tool to:

- Create effective interactions to enhance team performance
- Discover the strengths and challenges of a team
- Identify the best roles for team members
- Assess the potential and causes for cooperation or conflict
- Establish clear guidelines and processes for effective interactions
- Reveal blind-spots that may undermine performance

# **Individual and Team Action Planning**

Harrison's Paradox Technology provides individual team members with a clear understanding of their own behaviors that enable them to become more effective team members and leaders. Reports include a mapping of stress behaviors and how those impact individual performance as well as team performance. By assessing team leaders and the entire team's behaviors against key paradoxical principles of leadership, managers can implement practical actions that facilitate mentoring, coaching, building effective working relationships, engagement and retention.

Team members are highlighted by a letter and displayed in conjunction with all other team members. The manager can be displayed in a different color. This diagnostic analysis creates an accurate view of how team members interact to enable or inhibit team effectiveness.

By applying the analysis to the 12 sets of paradoxical traits used in the Harrison Team diagnostic analysis, you will foster actions to accelerate team performance.