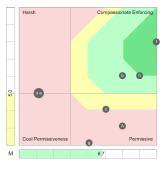

#### **Team Paradox Analysis**

Harrison Assessment's Paradox Theory reveals team dynamics in a way that has never before been possible, enabling individual team members to understand how their own behaviors contribute to or obstruct team objectives. Reports provide a step-by-step plan in which each team member can make adjustments to improve team performance.

The Harrison's Team Paradox Analysis provides a dynamic team building tool to:

- Create effective interactions to enhance team performance
- Discover the strengths and challenges of a team
- Identify the best roles for team members
- Assess the potential and causes for cooperation or conflict
- Establish clear guidelines and processes for effective interactions
- Reveal blind-spots that may undermine performance

Team members are highlighted by a letter and displayed in conjunction with all other team members. The manager can be displayed in a different color. This diagnostic analysis creates an accurate view of how team members interact to enable or inhibit team effectiveness.

By applying the analysis to the 12 sets of paradoxical traits used in the Harrison Team diagnostic analysis, you will foster actions to accelerate team performance.